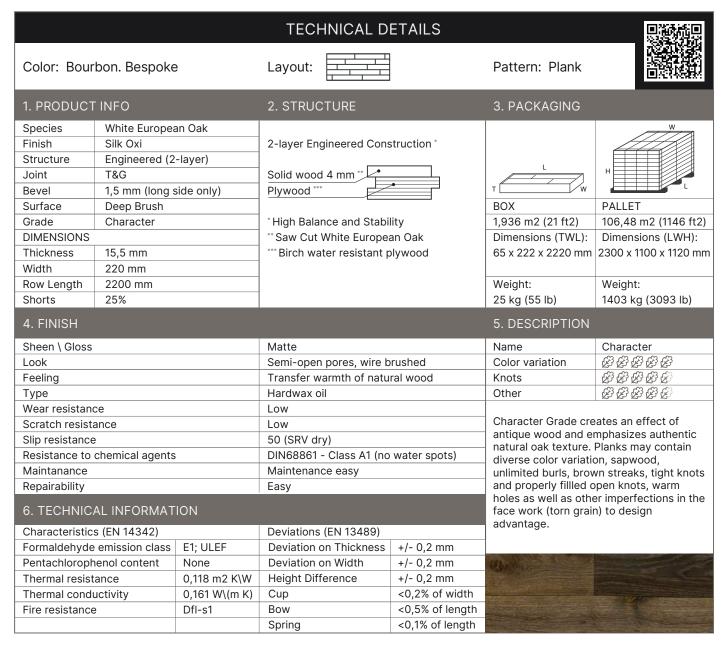

#### 7. INSTALLATION

Glue down over concrete, plywood or wooden subfoor or nail down over wooden subfloor. Semifloating installation as well.

Applicable above, on and below ground level. Suitable for underfloor heating.